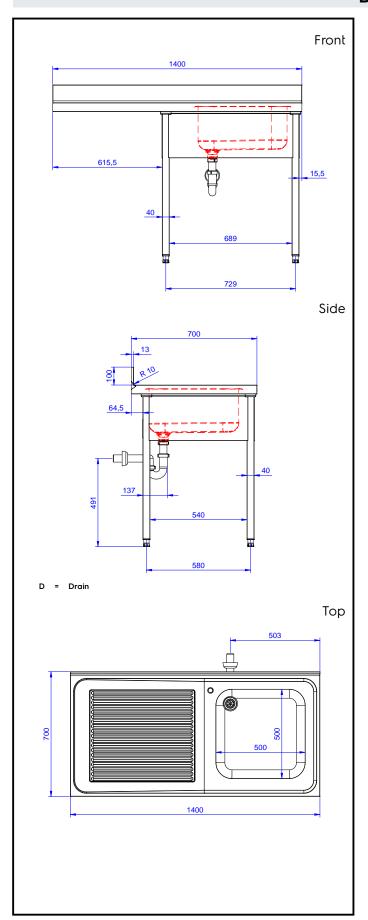

## **Key Information:**

External dimensions, Width:

132935 (ESBD1417L)

External dimensions, Depth:

External dimensions, Height:

Upstand Dimensions, Depth:

Upstand Dimensions, Depth:

Upstand Dimensions, Radius:

R=10

Bowls number 1

Bowl dimensions 500x500xH250

Net weight: 65 kg